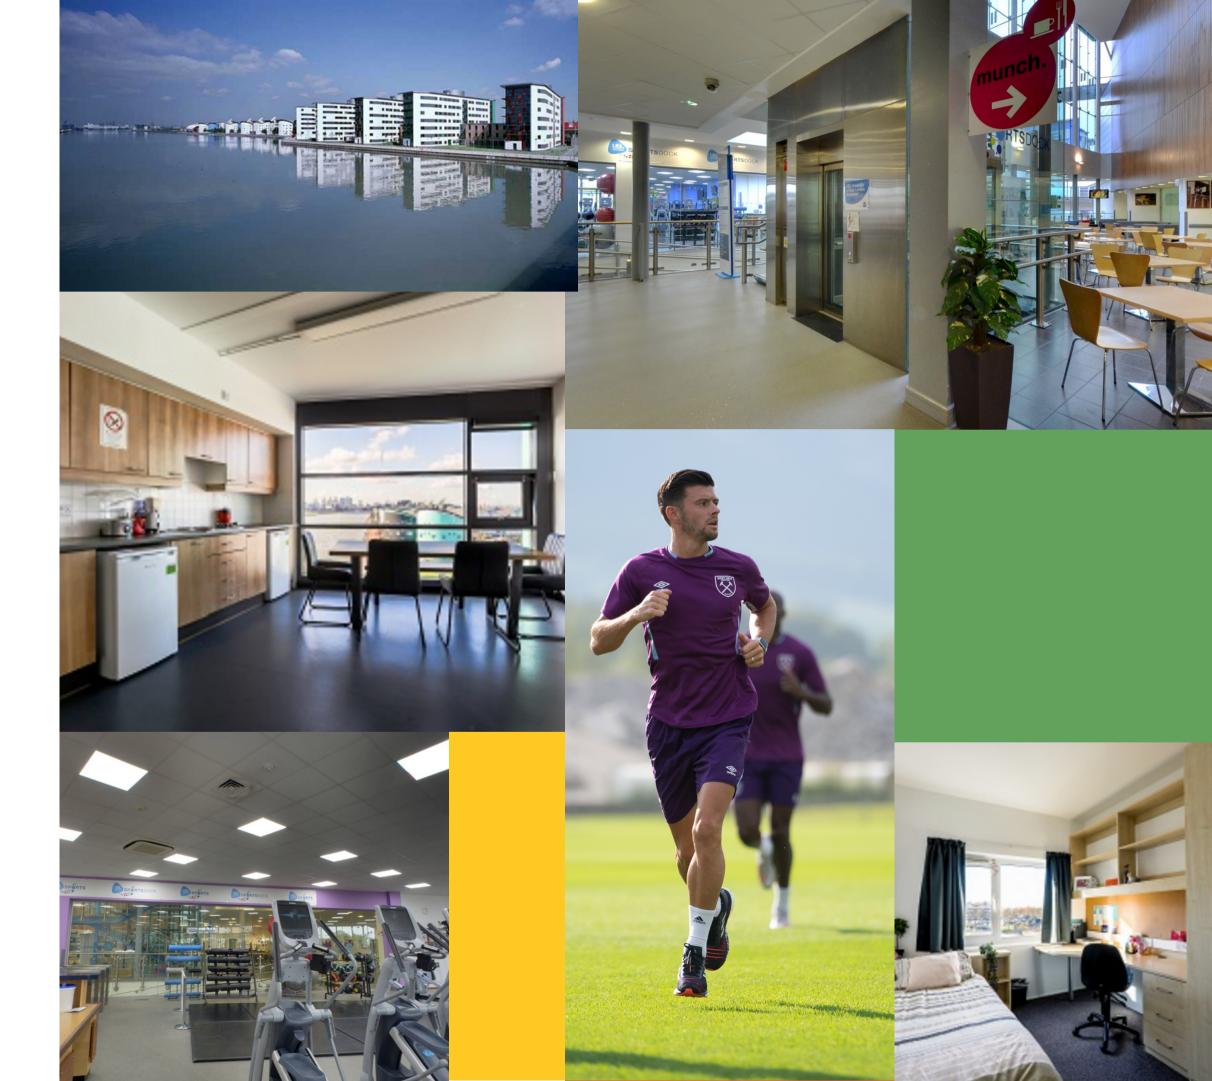

### - UNIVERSITY OF EAST LONDON (DOCKLANDS CAMPUS)

University

of East London is the leading sports university in London with a student population of circa 18,000 Students across 3 campus-locations. Docklands campus is the largest and most-modern and based in close vicinity to the 2012 Olympics venue. Its' high-quality sports facilities -SportsDock- provided the training -base for the US Olympic team during the Games and it continues to be a base for elite sportsmen and women today.

**SPORTSDOCK** 

**SportsDock** 

is a top-of-the-range indoor sports- centre providing a wide range of sports

including basketball, 5/7-aside soccer and racquet sports. The SportsDock includes a large Gym facility incorporating Pre-core

Cardio equipment, Free Weights, a Virtual Cycling room and Studio

facilities. It is staffed by a team of

20 fitness instructors and Studio Team members. It is the perfect venue for general Fitness

and sports activities.

In close proximity to Sports Dock, the =Docklands Campus boasts a state-of-the-art Elite Athlete training centre where professional athletes are supported in their training regime by experienced Strength & Conditioning Team comprised of ex-professional athletes and coaches. Athletes are supported by a team of medical and physiotherapy staff dedicated to ensuring that athletes receive the best support to minimise the risk of injury and to assist with recuperation in the event of injury.

### STUDENT RESIDENTIAL ACCOMMODATION

UEL is one of the very few universities in London to offer on-campus accommodation. It provides stunning waterfront Halls of Residence in convenient, secure and comfortable - and in close proximity to all facilities.

Each room is standard en-suite, single occupancy rooms, designed to give you all the comforts you need to make a home away from home. All flats host a large modern and spacious shared kitchen/dining area.