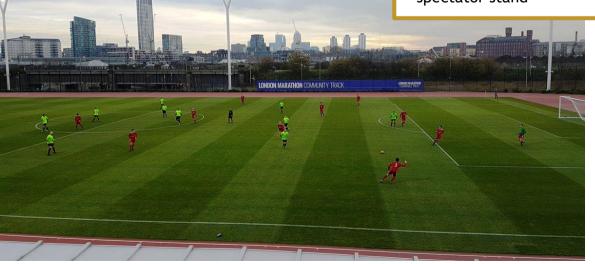

#### LONDON MARATHON COMMUNITY TRACK

- Fully floodlit full-sized 11-a-side grass football pitch
- All-weather, six-lane Mondo 400-metre track with two eight-lane 100-metre straights
- Multi stationed fitness centre
- Elevated, fully covered 300-seated spectator stand

### LONDON MARATHON COMMUNITY TRACK

ond

- Fully floodlit full-sized 11-a-side grass football pitch
- All-weather, six-lane Mondo
  400-metre track with two eight-lane
  100-metre straights
- Elevated, fully covered 300-seated spectator stand