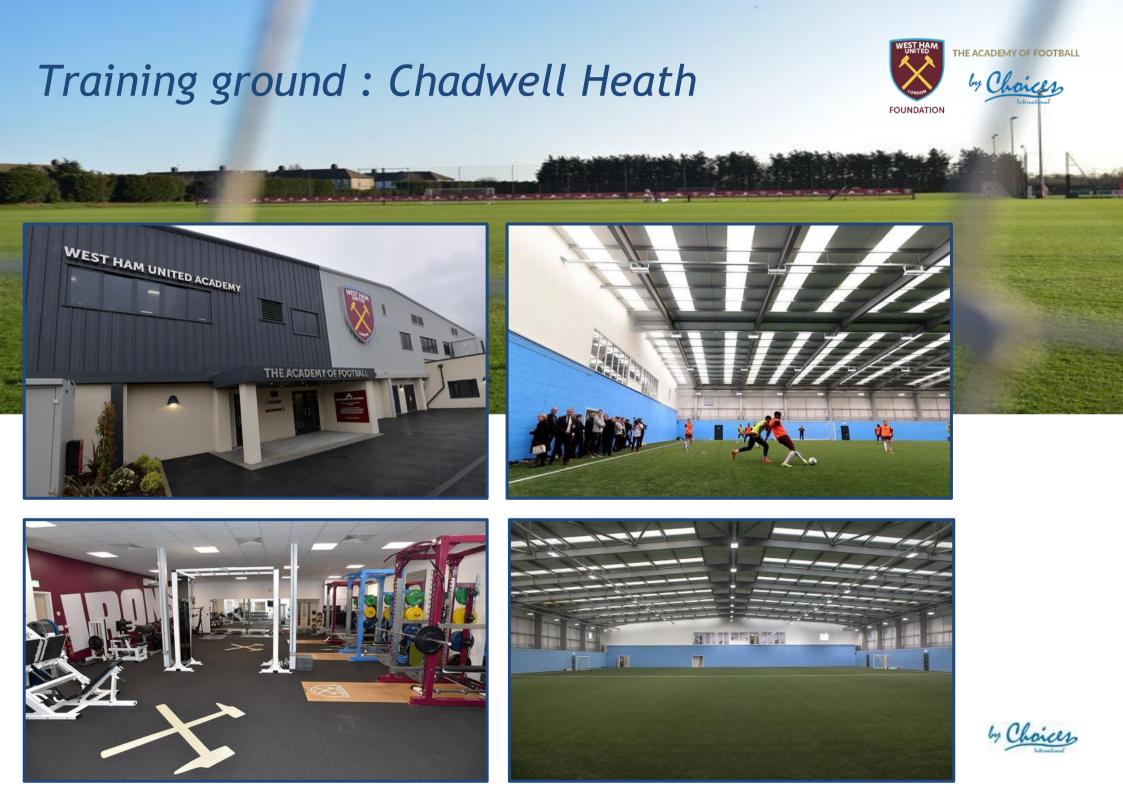

#### **TRAINING LOCATIONS**

The main core training delivery takes place at West Ham United Foundation's dedicated training ground in Beckton, East London. Its purpose built all-weather full-size state of the art 3G surface is flood-lit and UEFA Accredited, ensuring that the playing surface is of the highest quality to aid before your performance but to also reduce the risk of injuries occurring. Student-athletes will have access to all training facilities including changing rooms, showers, self-study and teaching rooms at The Academy.

The programme also integrates training at two additional facilities across East London and Essex: