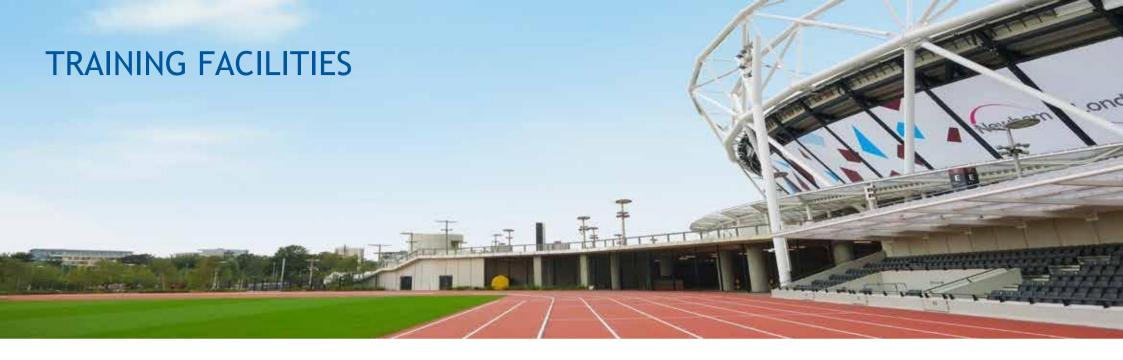

#### **TRAINING LOCATIONS**

The main core training delivery takes place at West Ham United Foundation's dedicated training ground in Beckton, East London. Its purpose built all-weather full-size state of the art 3G surface is flood-lit and UEFA Accredited, ensuring that the playing surface is of the highest quality to aid before your performance but to also reduce the risk of injuries occurring. Student-athletes will have access to all training facilities including changing rooms, showers, self-study and teaching rooms at The Academy.

The programme also integrates training at two additional facilities across East London and Essex: