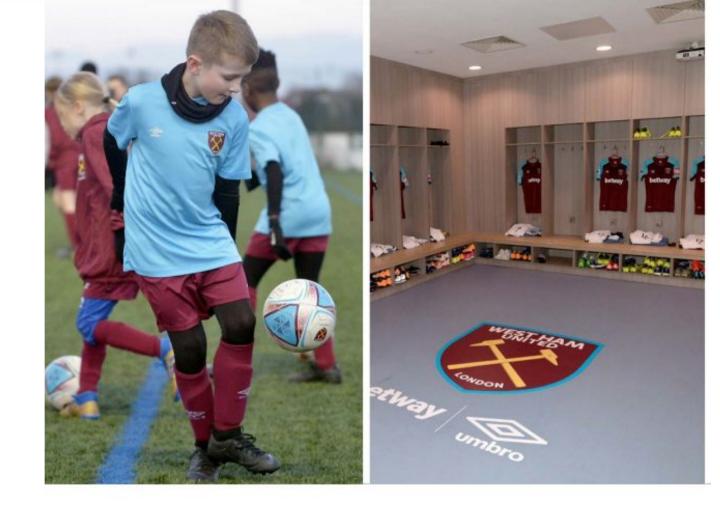

#### **TRAINING LOCATIONS**

The main core training delivery takes place at West Ham United Foundation's dedicated training ground in Beckton, East London. Its purpose built all-weather full-size state of the art 3G surface is flood-lit and UEFA Accredited, ensuring that the playing surface is of the highest quality to aid before your performance but to also reduce the risk of injuries occurring. Student-athletes will have access to all training facilities including changing rooms, showers, self-study and teaching rooms at The Academy.

### WHAT IS INCLUDED 9 months of Intensive Training Academic Study Programme **Competitive Matchplay Residential & Family Accommodation Official Academy Kit Club Talent ID Opportunities** Professional Football Qualifications Personalised Development Plan Membership to UEL high performance gym