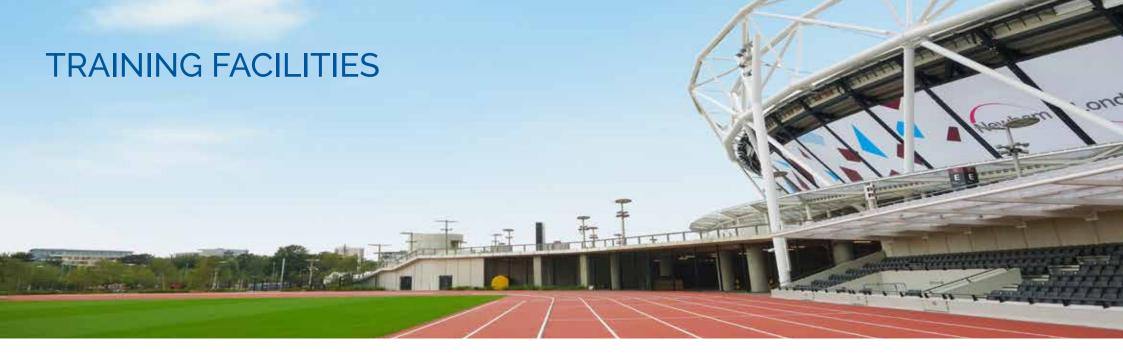

#### TRAINING LOCATIONS

The main core training delivery takes place at West Ham United Foundation's dedicated training ground in Beckton, East London. Its purpose built all-weather full-size state of the art 3G surface is flood-lit and UEFA Accredited, ensuring that the playing surface is of the highest quality to aid before your performance but to also reduce the risk of injuries occurring. Student-athletes will have access to all training facilities including changing rooms, showers, self-study and teaching rooms at The Academy.

The programme also integrates training at two additional facilities across East London and Essex:

#### **UEL SPORTSDOCK**

- Two multi-purpose indoor sports arenas
- 120-piece fitness centre
- Fully equipped strength and conditioning room
- Sports therapy clinic
- $\boldsymbol{\cdot}$  Conferencing and meeting rooms, lecture theatres and teaching rooms
- · Outdoor pitches grass and 3G football pitches

#### LONDON MARATHON COMMUNITY TRACK

- Fully floodlit full-sized 11-a-side grass football pitch
- All-weather, six-lane Mondo 400-metre track with two eight-lane 100-metre straights
- · Multi stationed fitness centre
- Elevated, fully covered 300-seated spectator stand